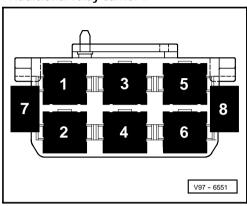

### Additional relay carrier II

### Position of relays:

- 3 Exterior mirror fold system control unit (J351)
- 4 Exterior mirror fold system control unit (J351)