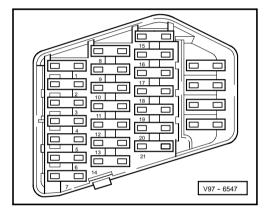

## Electrically adjustable and heated exterior mirrors with or without retraction function

Model year 1997

#### Fuse box



#### **Fuse colours:**

30 A -green 25 A -white 20 A -yellow 15 A -blue 10 A -red 5 A -beige

#### Central electrics - rear side



#### Central electrics - front side



### Additional relay carrier II



### Position of relays:

- 3 Exterior mirror fold system control unit (J351)
- 4 Exterior mirror fold system control unit (J351)



# Electrically adjustable and heated exterior mirrors, with folding function

E168 - Mirror with folding function, adjustment switch

J351 - Exterior mirror fold system control unit

S14 - Fuse in fuse box

S15 - Fuse in fuse box

T6z - 6-pin connector, dark brown, connector point 1

/17 - Mirror adjustment motor, driver's side

V25 - Mirror adjustment motor, front passenger's side

V121 - Folding mirror motor, driver's side

V122 - Folding mirror motor, f