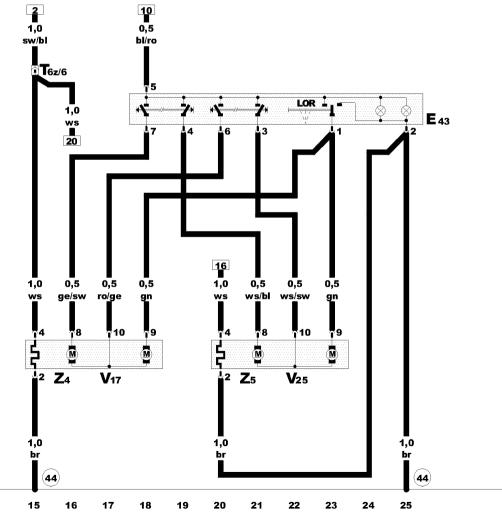

# Electrically adjustable and heated exterior mirrors, without folding function

E43 - Mirror adjustment switch

T6z - 6-pin connector, dark brown, connector point 1

V17 - Mirror adjustment motor, driver's side

V25 - Mirror adjustment motor, front passenger's side

Z4 - Heated exterior mirror, driver's side

Z5 - Heated exterior mirror, front passenger's side

(44) - Earth point, lower part of left A-pillar

ws = white sw = black ro = red br = brown gn = green

bl = blue gr = grey li = purple

ge = yellow