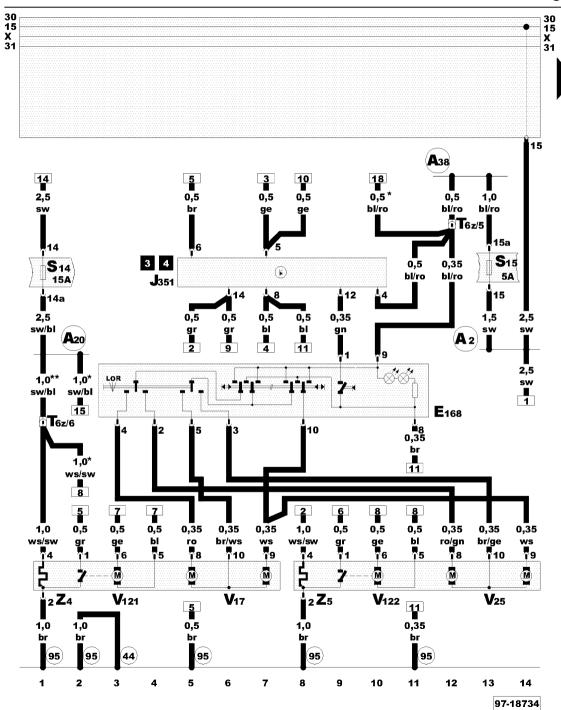

# Electrically adjustable and heated exterior mirrors, with folding function

E168 - Mirror with folding function, adjustment switch

J351 - Exterior mirror fold system control unit

S14 - Fuse in fuse box

S15 - Fuse in fuse box

T6z - 6-pin connector, dark brown, connector point 1

/17 - Mirror adjustment motor, driver's side

V25 - Mirror adjustment motor, front passenger's side

V121 - Folding mirror motor, driver's side

V122 - Folding mirror motor, front passenger's side

4 - Heated exterior mirror, driver's side

Heated exterior mirror, front passenger's side

(44) - Earth point, lower part of left A-pillar

- Earth connection -1-, in seat adjustment wiring harness

- Positive (+) connection (15), in dash panel wiring harness

Connection (15a), in dash panel wiring harness

- Positive (+) connection -2- (15a), in dash panel wiring harness

Mirrors without retraction function

\*\* - Mirrors with retraction function

(A38)

sw = black ro = red br = brown gn = green bl = blue gr = grey li = purple ge = yellow

ws = white