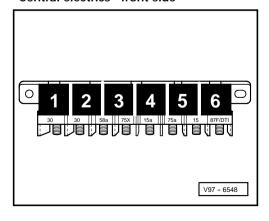

#### **Fuse colours:**

30 A -green 25 A -white 20 A -yellow 15 A -blue 10 A -red 5 A -beige

#### Central electrics - front side