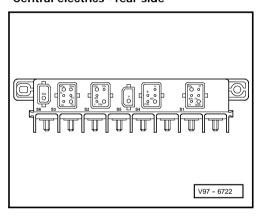

## Electrically adjustable and heated exterior mirrors with or without retraction function

Model year 1997

#### Fuse box



#### **Fuse colours:**

30 A -green 25 A -white 20 A -yellow 15 A -blue 10 A -red 5 A -beige

#### Central electrics - rear side



#### Central electrics - front side



### Additional relay carrier II



### Position of relays:

- 3 Exterior mirror fold system control unit (J351)
- 4 Exterior mirror fold system control unit (J351)



# Electrically adjustable and heated exterior mirrors, with folding function

E168 - Mirror with folding function, adjustment switch

J351 - Exterior mirror fold system control unit

S14 - Fuse in fuse box

S15 - Fuse in fuse box

T6z - 6-pin connector, dark brown, connector point 1

/17 - Mirror adjustment motor, driver's side

V25 - Mirror adjustment motor, front passenger's side

V121 - Folding mirror motor, driver's side

V122 - Folding mirror motor, front passenger's side

4 - Heated exterior mirror, driver's side

Heated exterior mirror, front passenger's side

(44) - Earth point